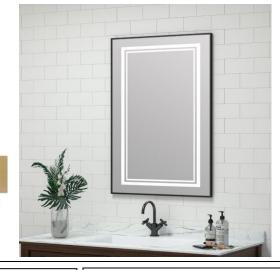

# NARROW FRAMED LED MEDICINE CABINET

MODEL#: KAT 2430-1D (2) N

## KATERINA COLLECTION

#### **FEATURES:**

- ONE 24X30" FULLY MIRRORED NARROW FRAMED LED DOOR.
- THREE ADJUSTABLE 3/8" THICK HIGH POLISHED GLASS SHELVES.
- SHELVING WITH LOCKDOWN MECHANISM (NO HOLES IN CABINET).
- 165-DEGREE PROPRIETARY SOFT CLOSE HEAVY DUTY HINGES.
- MUST SPECIFIY LEFT OR RIGHT DOOR HINGING; NON REVERSIBLE DUE TO WIRING.
- **BRIGHTNESS: 3300 LUMENS**
- HARDWIRE TO WALL SWITCH TO OPERATE.
- FULL GASKET BEHIND DOOR.
- **BACK WALL MIRROR FULLY** SEALED.